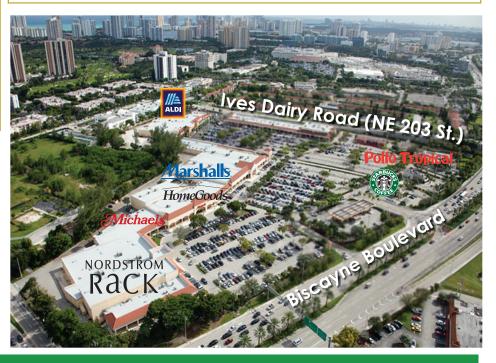

# **Promenade Shops**

20301 - 20695 Biscayne Blvd. Aventura, FL 33180 North Miami-Dade County

## ANCHOR TENANTS

| Marshalls/HomeGoods     | 48,385 sq. ft. |
|-------------------------|----------------|
| Aldi                    | 35,922 sq. ft. |
| Nordstrom Rack          | 34,707 sq. ft. |
| Michael's Arts & Crafts | 21,213 sq. ft. |
| Chuck E. Cheese         | 14,000 sq. ft. |

#### **Prime Location**

Busy shopping center in the heart of prestigious Aventura, FL. Located within 1 mile of super-regional Aventura Mall.

- N.E. Corner of Biscayne Blvd. & Ives Dairy Rd. (N.E. 203rd St.)
- Prime space available in the highly sought after affluent Aventura market with strong demographics.
- High traffic Power Center
- Daily Car Counts: Over 100,000 cars per day

#### **Diverse Tenant Mix**

Promenade Shops is home to over 60 stores with strong national anchors and a variety of specialty shops, services, & restaurants. (Retail, Grocery, Medical, Auto, Educational, Fitness & more.)